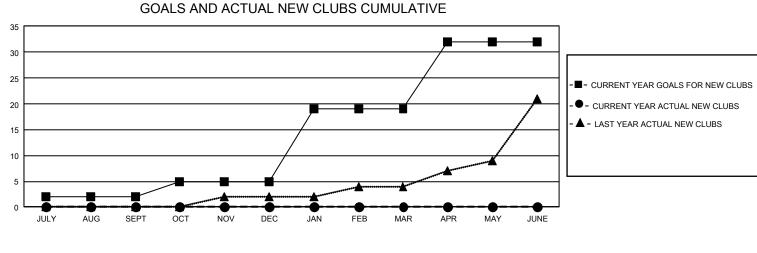

## GAT MONTHLY MEMBERSHIP PROGRESS REPORT

GMT Constitutional Area 4, Group H

REPORT DOES NOT INCLUDE CLUBS IN UNDISTRICTED AREAS.

| Clubs                 |               |           |               | Members               |                         |                         |                                                    |
|-----------------------|---------------|-----------|---------------|-----------------------|-------------------------|-------------------------|----------------------------------------------------|
| RESULTS FOR 2023-2024 |               |           |               | RESULTS FOR 2023-2024 |                         |                         |                                                    |
| QUARTER               | NEW CLUB GOAL | NEW CLUBS | DROPPED CLUBS |                       | MBER GROWTH NET<br>GOAL | MEMBER GROWTH<br>ACTUAL | DROPPED MEMBERS<br>ACTUAL (including<br>transfers) |
| JULY/AUG/SEPT         | - 6           | 0         | 10            | JULY/AUG/SEPT         | 309                     | 229                     | 197                                                |
| OCT/NOV/DEC           | 9             | 0         | 0             | OCT/NOV/DEC           | 337                     | 0                       | 0                                                  |
| JAN/FEB/MAR           | 42            | 0         | 0             | JAN/FEB/MAR           | 397                     | 0                       | 0                                                  |
| APR/MAY/JUNE          | 39            | 0         | 0             | APR/MAY/JUNE          | 410                     | 0                       | 0                                                  |