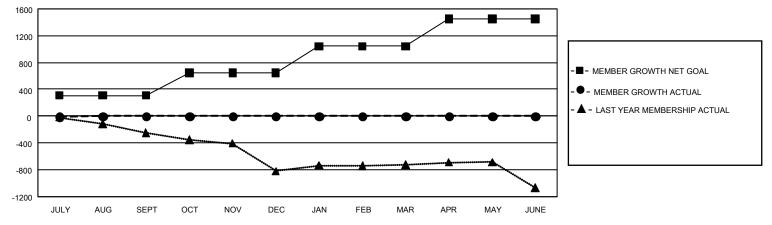

## GAT MONTHLY MEMBERSHIP PROGRESS REPORT

GMT Constitutional Area 4, Group H

REPORT DOES NOT INCLUDE CLUBS IN UNDISTRICTED AREAS.

| Clubs                 |               |           |               | Members               |                         |                         |                                                    |
|-----------------------|---------------|-----------|---------------|-----------------------|-------------------------|-------------------------|----------------------------------------------------|
| RESULTS FOR 2023-2024 |               |           |               | RESULTS FOR 2023-2024 |                         |                         |                                                    |
| QUARTER               | NEW CLUB GOAL | NEW CLUBS | DROPPED CLUBS |                       | MBER GROWTH NET<br>GOAL | MEMBER GROWTH<br>ACTUAL | DROPPED MEMBERS<br>ACTUAL (including<br>transfers) |
| JULY/AUG/SEPT         | - 6           | 0         | 10            | JULY/AUG/SEPT         | 309                     | 229                     | 197                                                |
| OCT/NOV/DEC           | 9             | 0         | 0             | OCT/NOV/DEC           | 337                     | 0                       | 0                                                  |
| JAN/FEB/MAR           | 42            | 0         | 0             | JAN/FEB/MAR           | 397                     | 0                       | 0                                                  |
| APR/MAY/JUNE          | 39            | 0         | 0             | APR/MAY/JUNE          | 410                     | 0                       | 0                                                  |